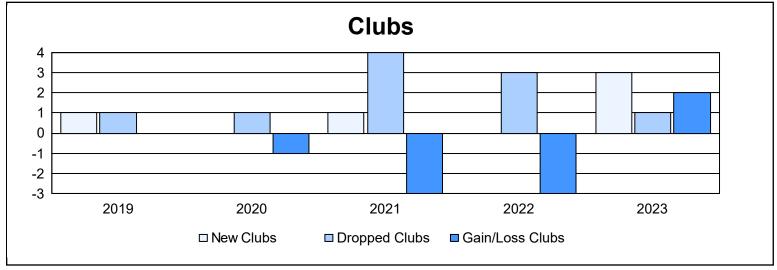

District LA 5 As of June 2023 Cumulative

| Year      | New<br>Clubs | Dropped<br>Clubs | Gain/<br>Loss<br>Clubs | New<br>Members | Charter<br>Members | Reinstate<br>Members | Transfer<br>Members | Total<br>Member<br>Added | Total<br>Members<br>Dropped | Gain/<br>Loss<br>Members |
|-----------|--------------|------------------|------------------------|----------------|--------------------|----------------------|---------------------|--------------------------|-----------------------------|--------------------------|
| 2018-2019 | 1            | 1                | 0                      | 71             | 48                 | 5                    | 0                   | 124                      | 231                         | -107                     |
| 2019-2020 | 0            | 1                | -1                     | 181            | 4                  | 13                   | 18                  | 216                      | 173                         | 43                       |
| 2020-2021 | 1            | 4                | -3                     | 121            | 37                 | 18                   | 2                   | 178                      | 239                         | -61                      |
| 2021-2022 | 0            | 3                | -3                     | 98             | 11                 | 29                   | 1                   | 139                      | 207                         | -68                      |
| 2022-2023 | 3            | 1                | 2                      | 171            | 82                 | 28                   | 1                   | 282                      | 196                         | 86                       |
| Average   | 1            | 2                | -1                     | 128            | 36                 | 19                   | 4                   | 188                      | 209                         | -21                      |