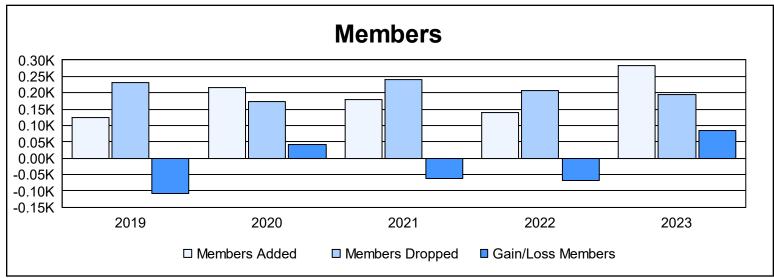

District LA 5 As of June 2023 Cumulative

| Year      | New<br>Clubs | Dropped<br>Clubs | Gain/<br>Loss<br>Clubs | New<br>Members | Charter<br>Members | Reinstate<br>Members | Transfer<br>Members | Total<br>Member<br>Added | Total<br>Members<br>Dropped | Gain/<br>Loss<br>Members |
|-----------|--------------|------------------|------------------------|----------------|--------------------|----------------------|---------------------|--------------------------|-----------------------------|--------------------------|
| 2018-2019 | 1            | 1                | 0                      | 71             | 48                 | 5                    | 0                   | 124                      | 231                         | -107                     |
| 2019-2020 | 0            | 1                | -1                     | 181            | 4                  | 13                   | 18                  | 216                      | 173                         | 43                       |
| 2020-2021 | 1            | 4                | -3                     | 121            | 37                 | 18                   | 2                   | 178                      | 239                         | -61                      |
| 2021-2022 | 0            | 3                | -3                     | 98             | 11                 | 29                   | 1                   | 139                      | 207                         | -68                      |
| 2022-2023 | 3            | 1                | 2                      | 171            | 82                 | 28                   | 1                   | 282                      | 196                         | 86                       |
| Average   | 1            | 2                | -1                     | 128            | 36                 | 19                   | 4                   | 188                      | 209                         | -21                      |